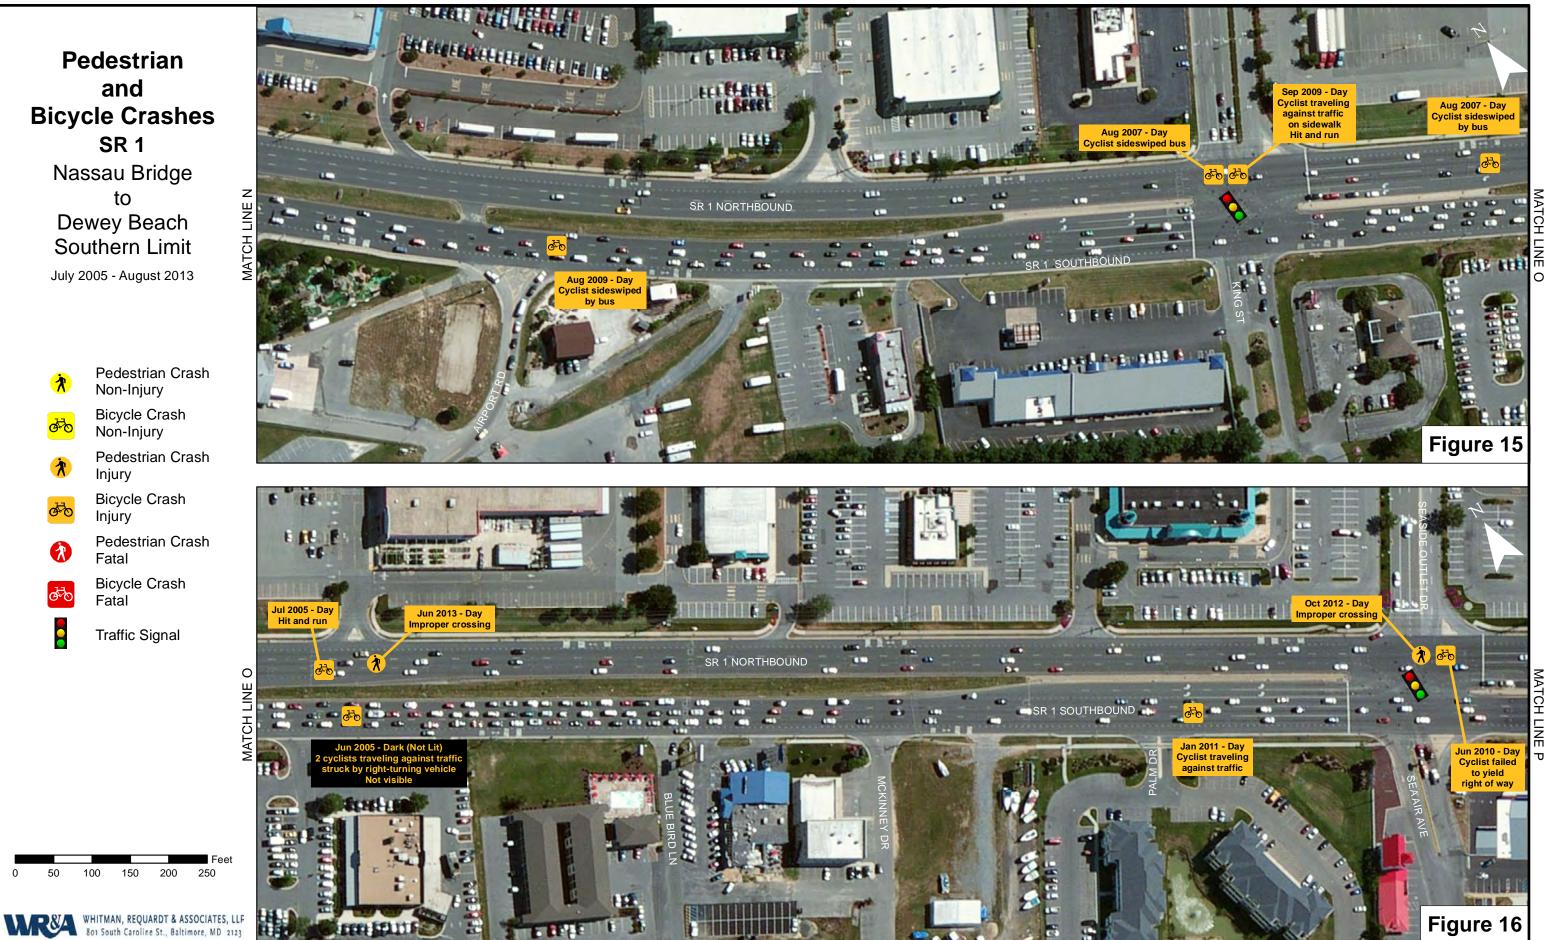

MATCH LINE P

Pedestrian Crash X Non-Injury Bicycle Crash <mark>dzo</mark> Non-Injury Pedestrian Crash X Injury **Bicycle Crash** <u>6</u> Injury Pedestrian Crash Fatal **Bicycle Crash** 050 Fatal

Traffic Signal