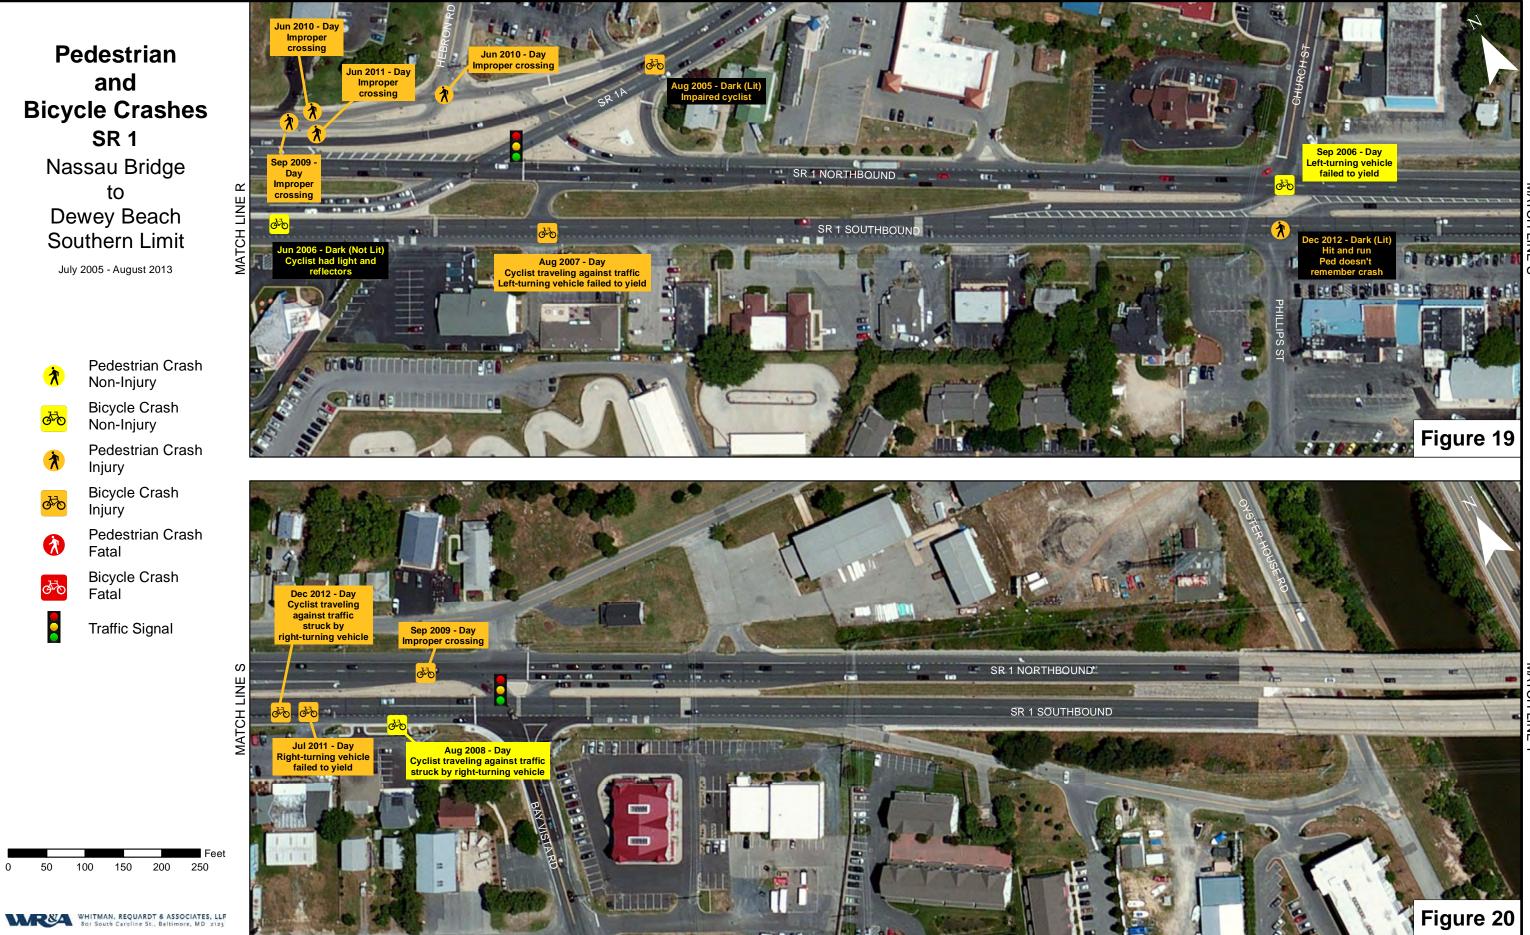

X Non-Injury Bicycle Crash Non-Injury <mark>\$~0</mark> Pedestrian Crash X Injury Bicycle Crash d d Injury Pedestrian Crash Fatal Bicycle Crash 0<sup>7</sup>0 Fatal

Pedestrian Crash

Traffic Signal

200 100 150 250 WHITMAN, REQUARDT & ASSOCIATES, LLF 801 South Caroline St., Baltimore, MD 2123 MATCH LINE A

MATCH LINE

Pedestrian and Bicycle Crashes SR 1 Nassau Bridge to Dewey Beach Southern Limit

Pedestrian Crash X Non-Injury **Bicycle Crash** <mark>dzo</mark> Non-Injury Pedestrian Crash X Injury Bicycle Crash <u>6</u> Injury Pedestrian Crash Fatal Bicycle Crash d o Fatal Traffic Signal 200 100 150 250 WHITMAN, REQUARDT & ASSOCIATES, LLF 801 South Caroline St., Baltimore, MD 2123