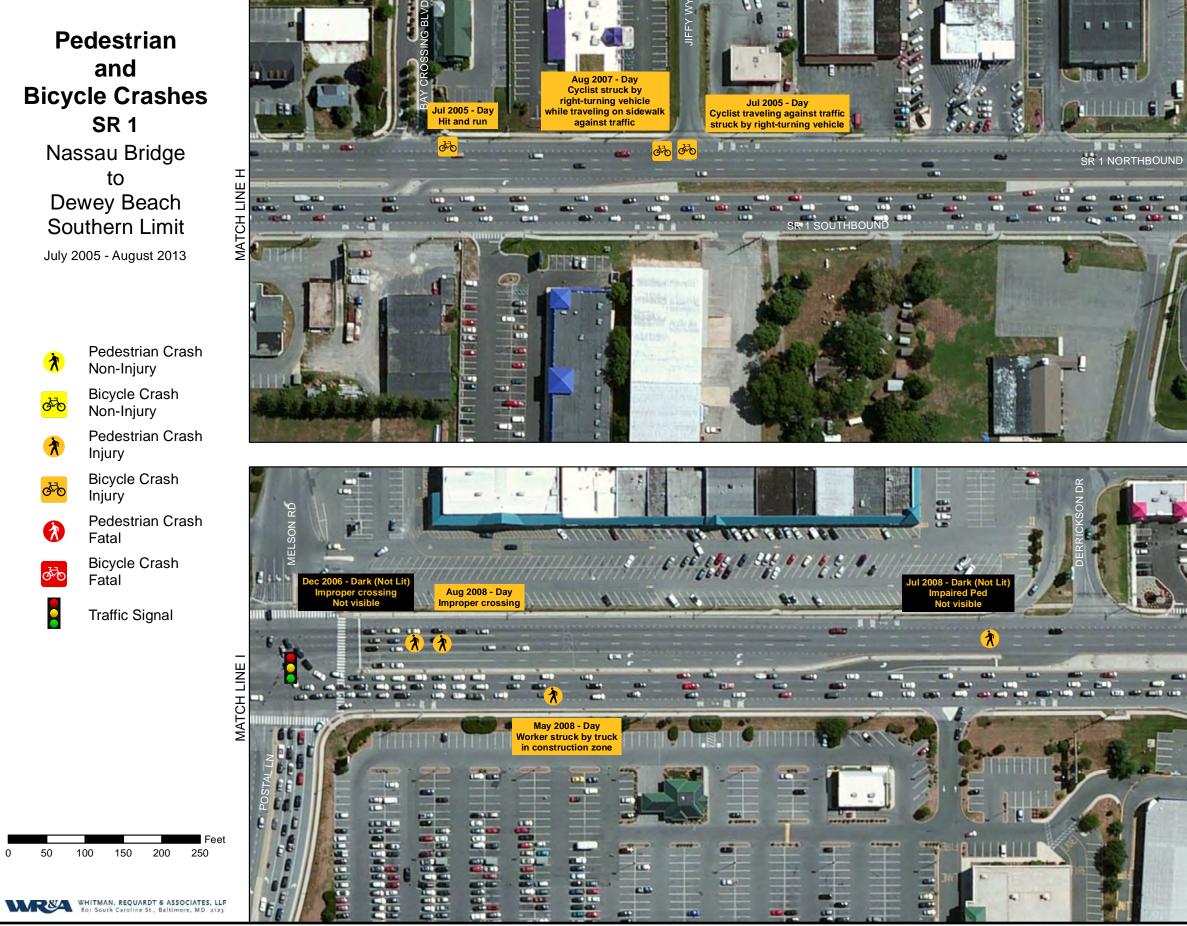

200

150

100

**Pedestrian** and **Bicycle Crashes SR 1** Nassau Bridge to Dewey Beach Southern Limit

July 2005 - August 2013

Pedestrian Crash X Non-Injury Bicycle Crash <mark>dzo</mark> Non-Injury Pedestrian Crash X Injury **Bicycle Crash** 0<sup>4</sup>0 Injury Pedestrian Crash Fatal Bicycle Crash 050 Fatal Traffic Signal