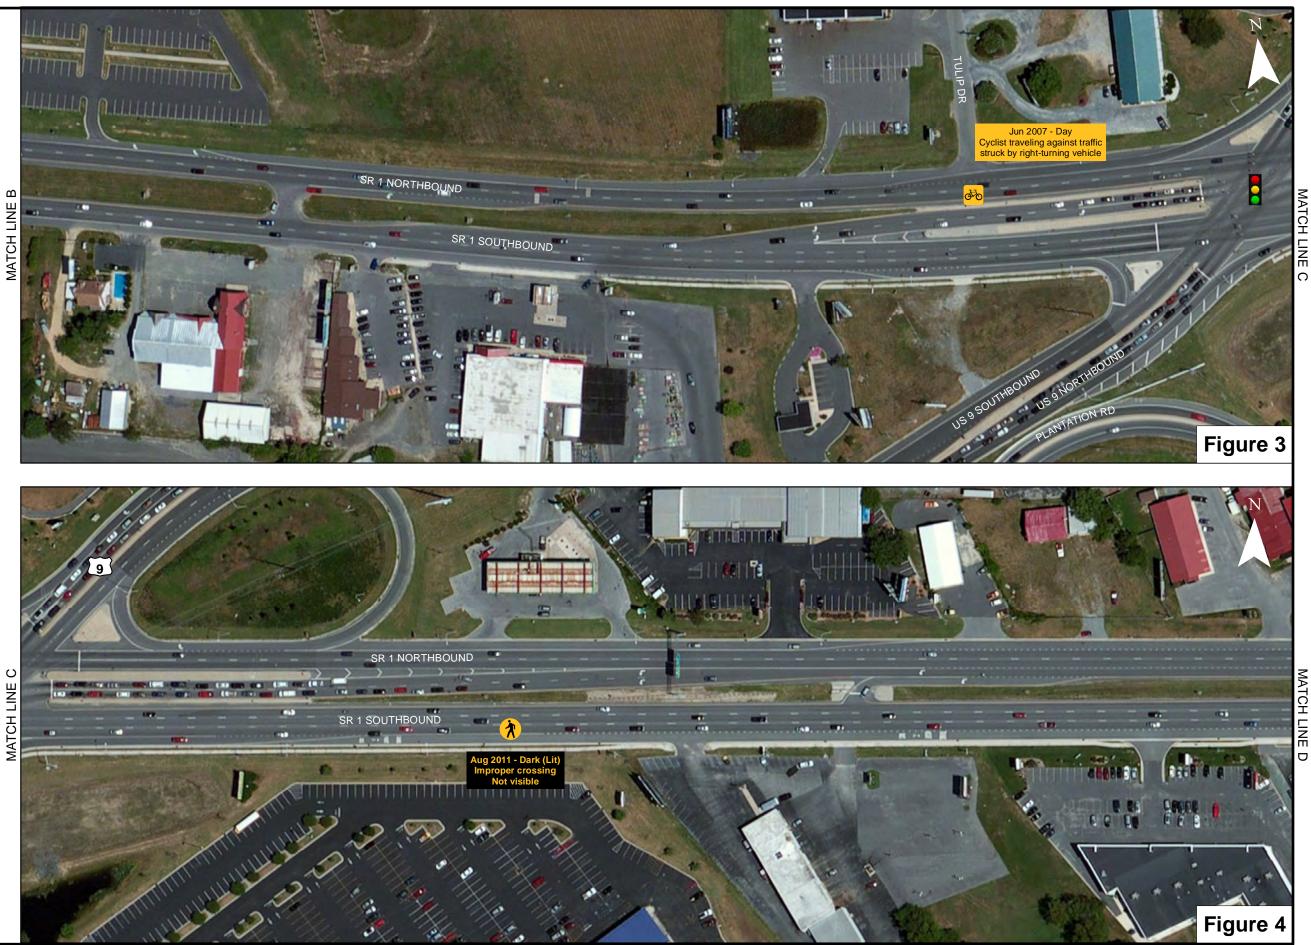

MATCH LINE

Pedestrian and Bicycle Crashes SR 1 Nassau Bridge to Dewey Beach Southern Limit

Pedestrian Crash X Non-Injury **Bicycle Crash** <mark>dzo</mark> Non-Injury Pedestrian Crash X Injury Bicycle Crash <u>6</u> Injury Pedestrian Crash Fatal Bicycle Crash d o Fatal Traffic Signal 200 100 150 250 WHITMAN, REQUARDT & ASSOCIATES, LLF 801 South Caroline St., Baltimore, MD 2123

Pedestrian and Bicycle Crashes SR 1 Nassau Bridge to Dewey Beach Southern Limit

Pedestrian Crash X Non-Injury **Bicycle Crash** <mark>de o</mark> Non-Injury Pedestrian Crash X Injury Bicycle Crash <u>6</u> Injury Pedestrian Crash Fatal Bicycle Crash 050 Fatal Traffic Signal

200

150

100

**Pedestrian** and **Bicycle Crashes SR 1** Nassau Bridge to Dewey Beach Southern Limit

July 2005 - August 2013

Pedestrian Crash X Non-Injury Bicycle Crash <mark>dzo</mark> Non-Injury Pedestrian Crash X Injury **Bicycle Crash** 0<sup>4</sup>0 Injury Pedestrian Crash Fatal Bicycle Crash 050 Fatal Traffic Signal