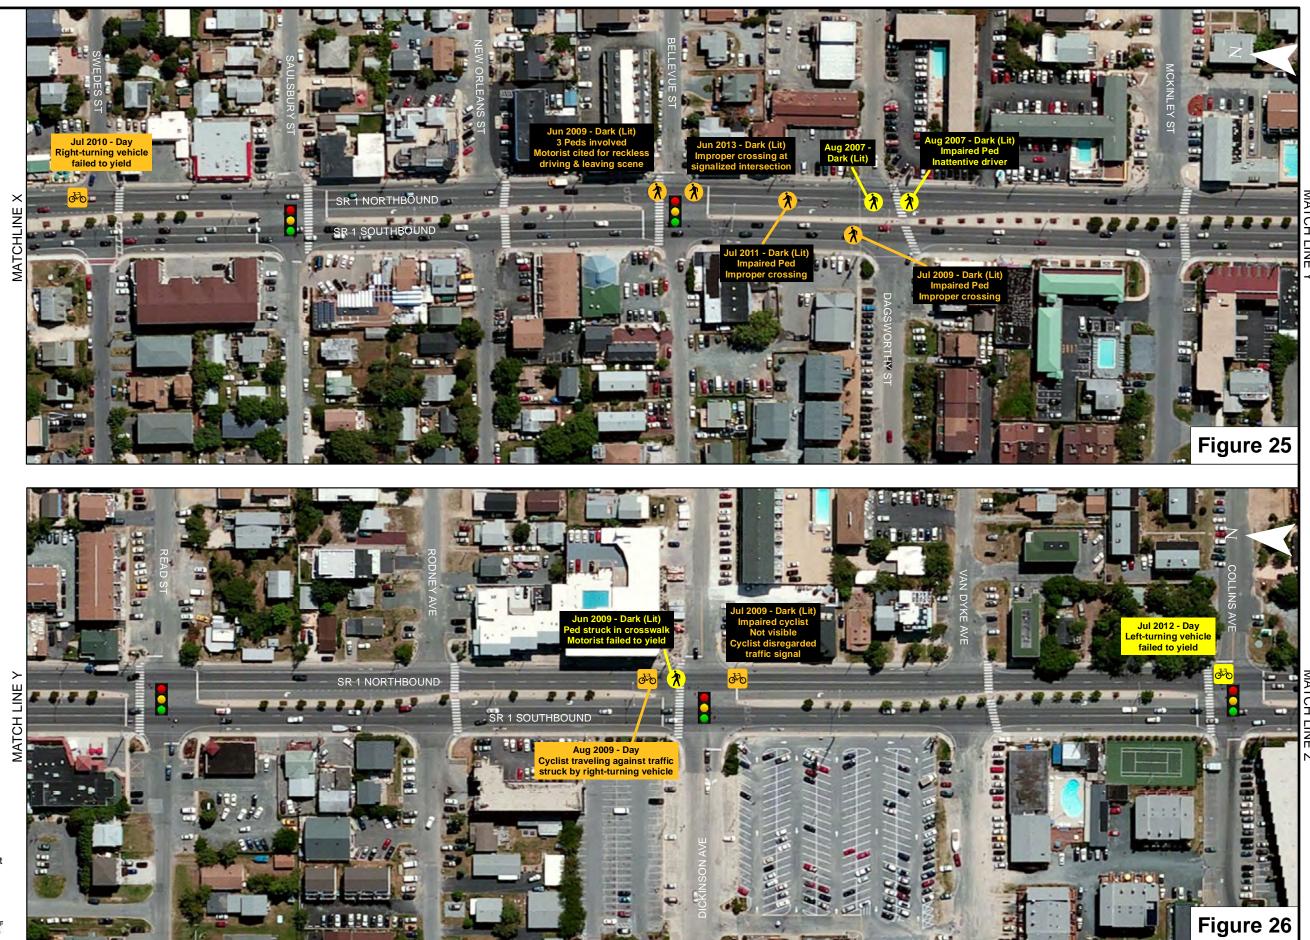

200

150

100

**Pedestrian** and **Bicycle Crashes SR 1** Nassau Bridge to Dewey Beach Southern Limit

July 2005 - August 2013

Pedestrian Crash X Non-Injury Bicycle Crash <mark>dzo</mark> Non-Injury Pedestrian Crash X Injury **Bicycle Crash** 0<sup>4</sup>0 Injury Pedestrian Crash Fatal Bicycle Crash 050 Fatal Traffic Signal

MATCH LINE Y

MATCH LINE Z

Pedestrian Crash Non-Injury X Bicycle Crash Non-Injury ক্র Pedestrian Crash X Injury Bicycle Crash <mark>%</mark> Injury Pedestrian Crash Fatal Bicycle Crash d d Fatal Traffic Signal