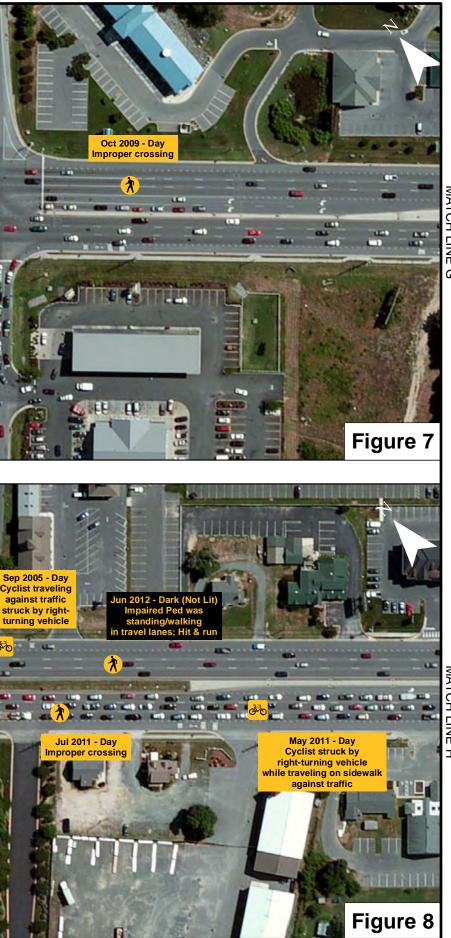

10.0

MATCH LINE G

MATCH LINE H

Pedestrian Crash X Non-Injury **Bicycle Crash** <mark>deo</mark> Non-Injury Pedestrian Crash X Injury Bicycle Crash <u>6</u> Injury Pedestrian Crash Fatal **Bicycle Crash** do Fatal 2 Traffic Signal