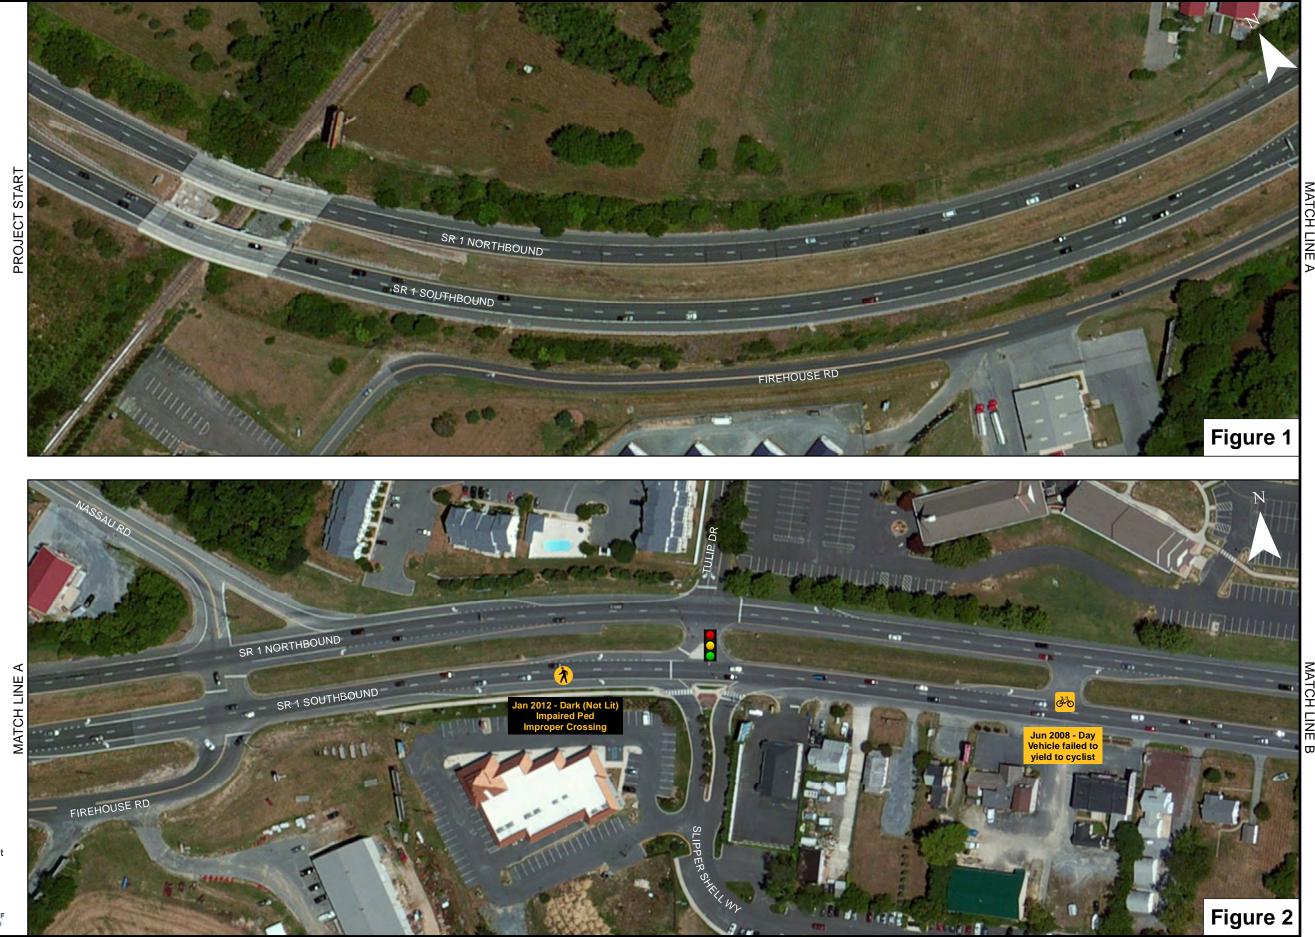

MATCH LINE

Pedestrian and Bicycle Crashes SR 1 Nassau Bridge to Dewey Beach Southern Limit

Pedestrian Crash X Non-Injury **Bicycle Crash** <mark>dzo</mark> Non-Injury Pedestrian Crash X Injury Bicycle Crash <u>6</u> Injury Pedestrian Crash Fatal Bicycle Crash d o Fatal Traffic Signal 200 100 150 250 WHITMAN, REQUARDT & ASSOCIATES, LLF 801 South Caroline St., Baltimore, MD 2123

Pedestrian and Bicycle Crashes SR 1 Nassau Bridge to Dewey Beach Southern Limit

Pedestrian Crash X Non-Injury **Bicycle Crash** <mark>de o</mark> Non-Injury Pedestrian Crash X Injury Bicycle Crash <u>6</u> Injury Pedestrian Crash Fatal Bicycle Crash 050 Fatal Traffic Signal

200

150

100

**Pedestrian** and **Bicycle Crashes SR 1** Nassau Bridge to Dewey Beach Southern Limit

July 2005 - August 2013

Pedestrian Crash X Non-Injury Bicycle Crash <mark>dzo</mark> Non-Injury Pedestrian Crash X Injury **Bicycle Crash** 0<sup>4</sup>0 Injury Pedestrian Crash Fatal Bicycle Crash 050 Fatal Traffic Signal