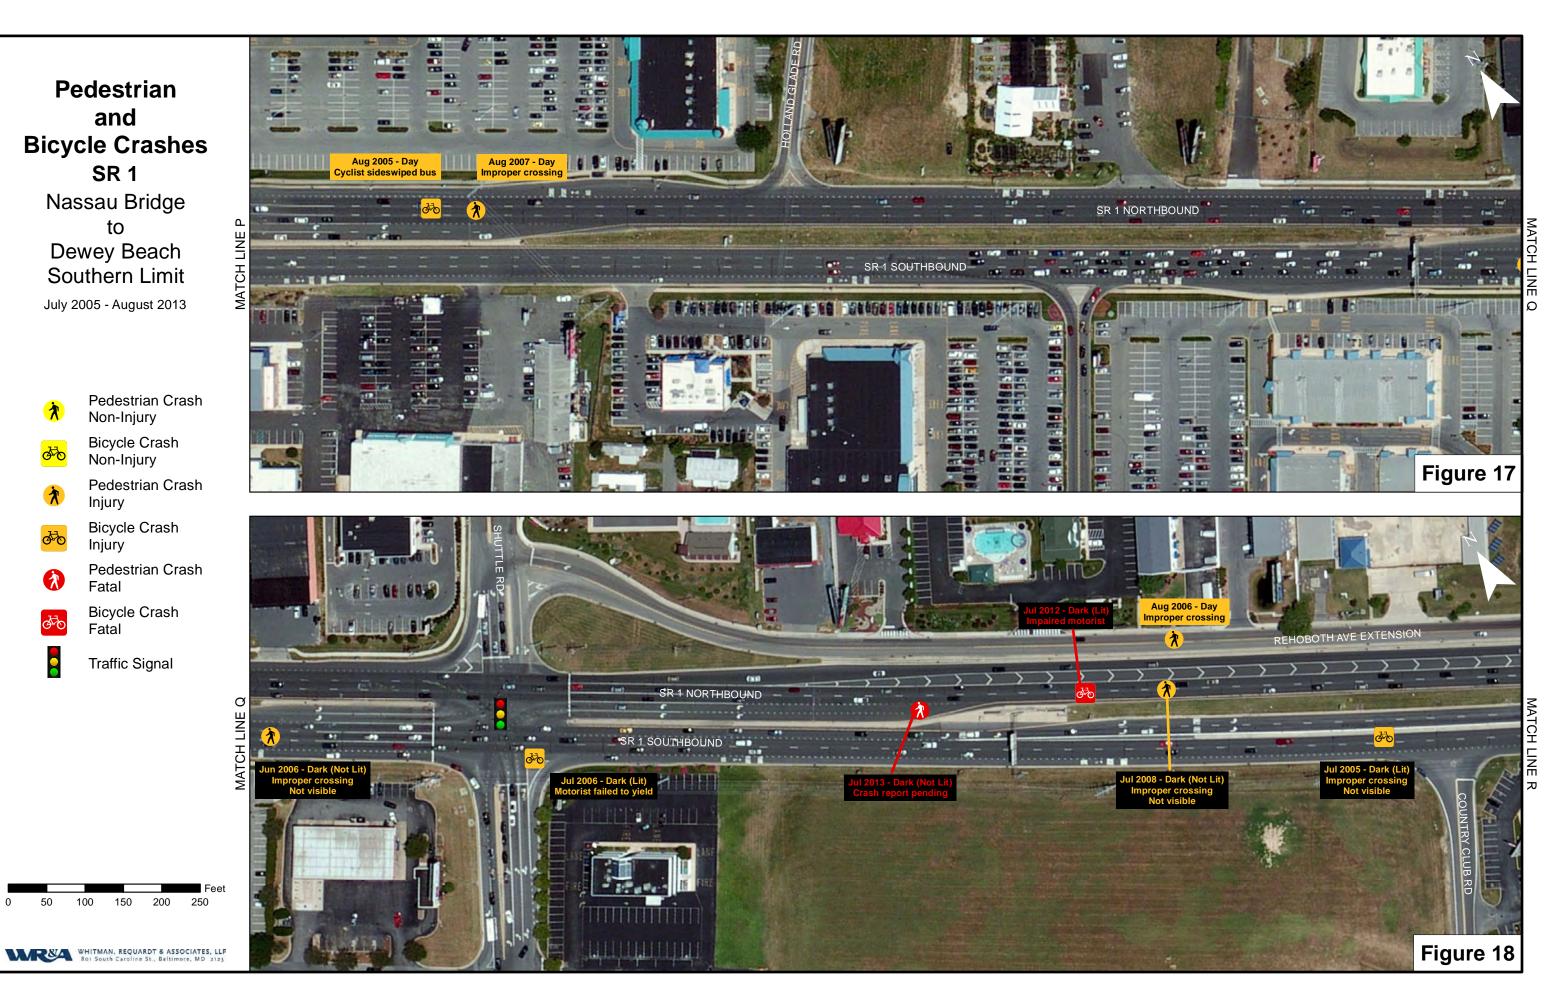

MATCH LINE P

Pedestrian Crash X Non-Injury Bicycle Crash <mark>dzo</mark> Non-Injury Pedestrian Crash X Injury **Bicycle Crash** <u>6</u> Injury Pedestrian Crash Fatal **Bicycle Crash** 050 Fatal

Traffic Signal