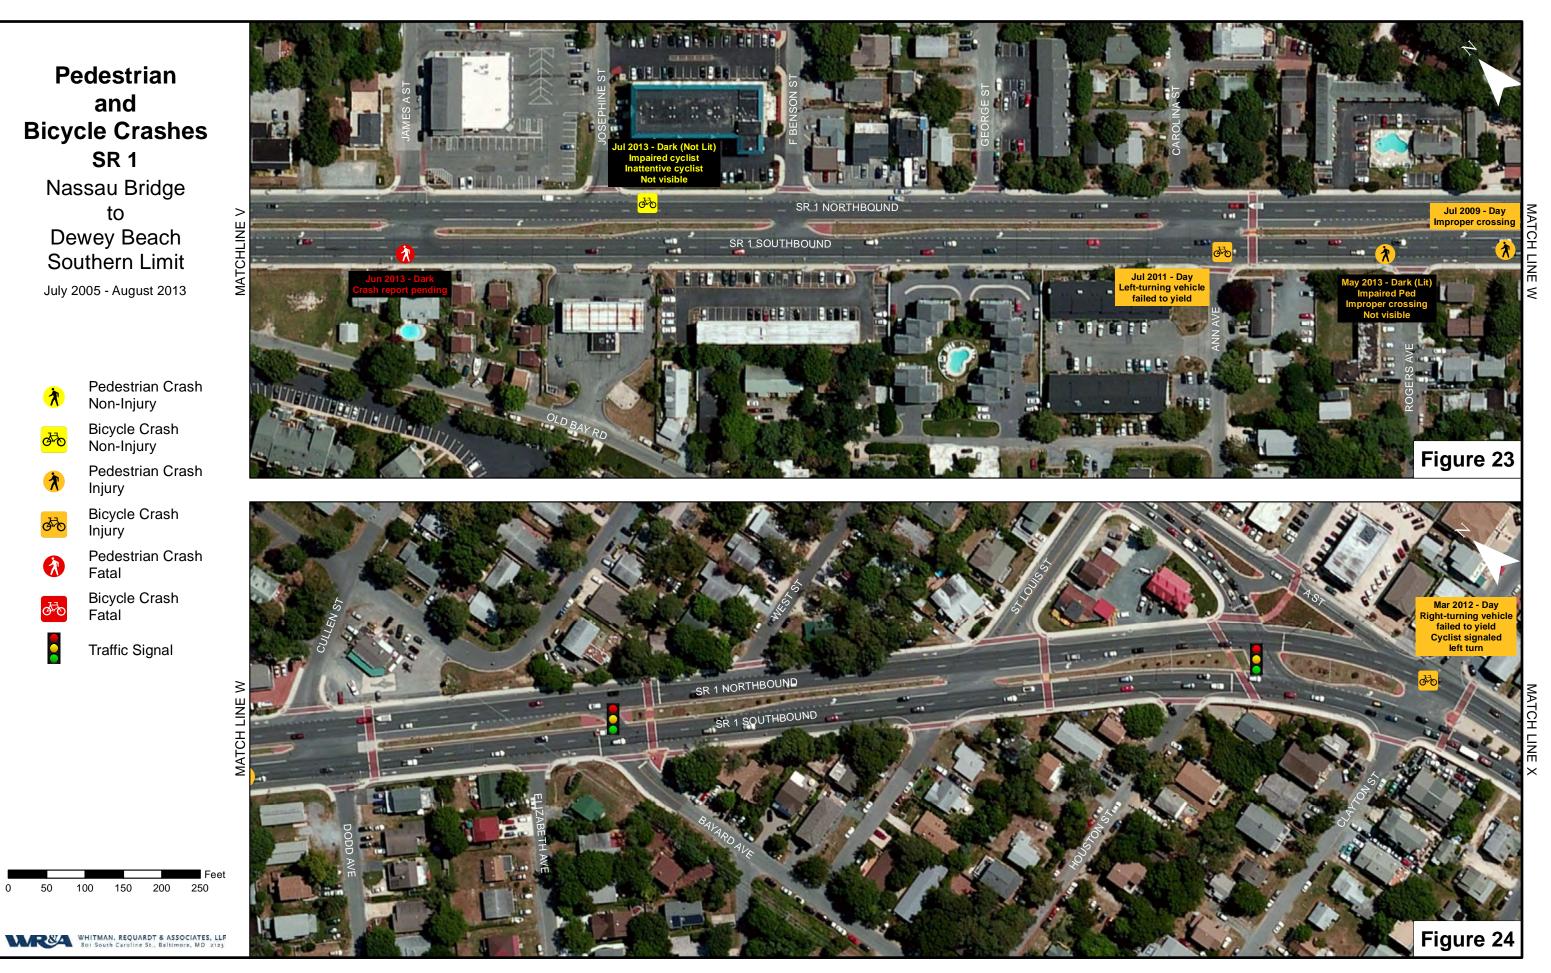

100

200

Pedestrian Crash X Non-Injury Bicycle Crash <mark>dzo</mark> Non-Injury Pedestrian Crash X Injury Bicycle Crash <del>6</del>60 Injury Pedestrian Crash Fatal **Bicycle Crash** d o Fatal 

Traffic Signal

MATCH LINE Y

MATCH LINE Z

Pedestrian Crash Non-Injury X Bicycle Crash Non-Injury ক্র Pedestrian Crash X Injury Bicycle Crash <mark>%</mark> Injury Pedestrian Crash Fatal Bicycle Crash d d Fatal Traffic Signal