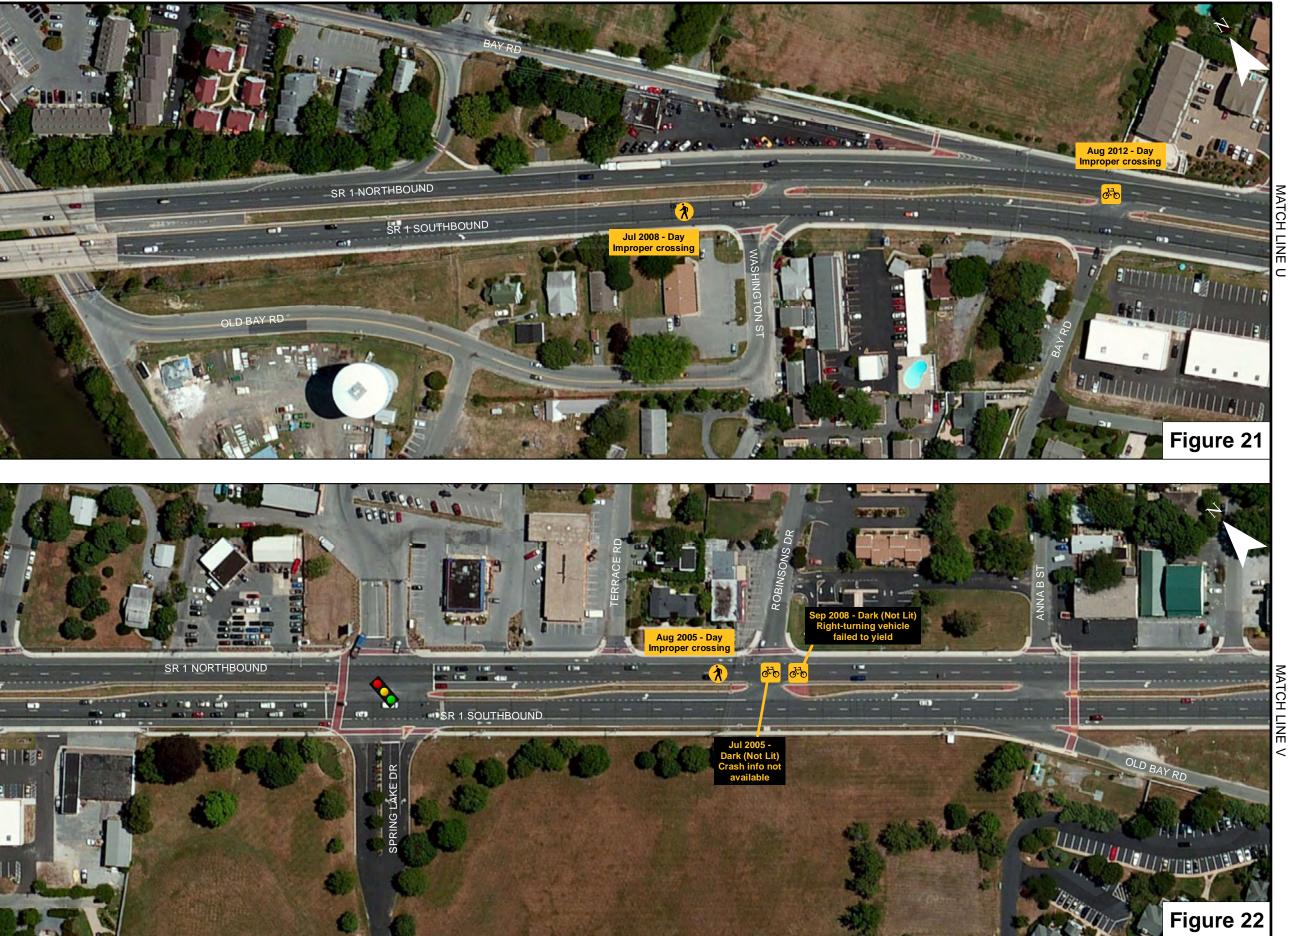

200

150

100

**Pedestrian** and **Bicycle Crashes SR 1** Nassau Bridge to Dewey Beach Southern Limit

July 2005 - August 2013

Pedestrian Crash X Non-Injury Bicycle Crash <mark>dzo</mark> Non-Injury Pedestrian Crash X Injury **Bicycle Crash** 0<sup>4</sup>0 Injury Pedestrian Crash Fatal Bicycle Crash 050 Fatal Traffic Signal

100

200

250

150

MATCH LINE ŝ

MATCH LINE T

Pedestrian Crash X Non-Injury **Bicycle Crash** <mark>& 0</mark> Non-Injury Pedestrian Crash Ż Injury Bicycle Crash d d Injury Pedestrian Crash Fatal Bicycle Crash đ Fatal Traffic Signal