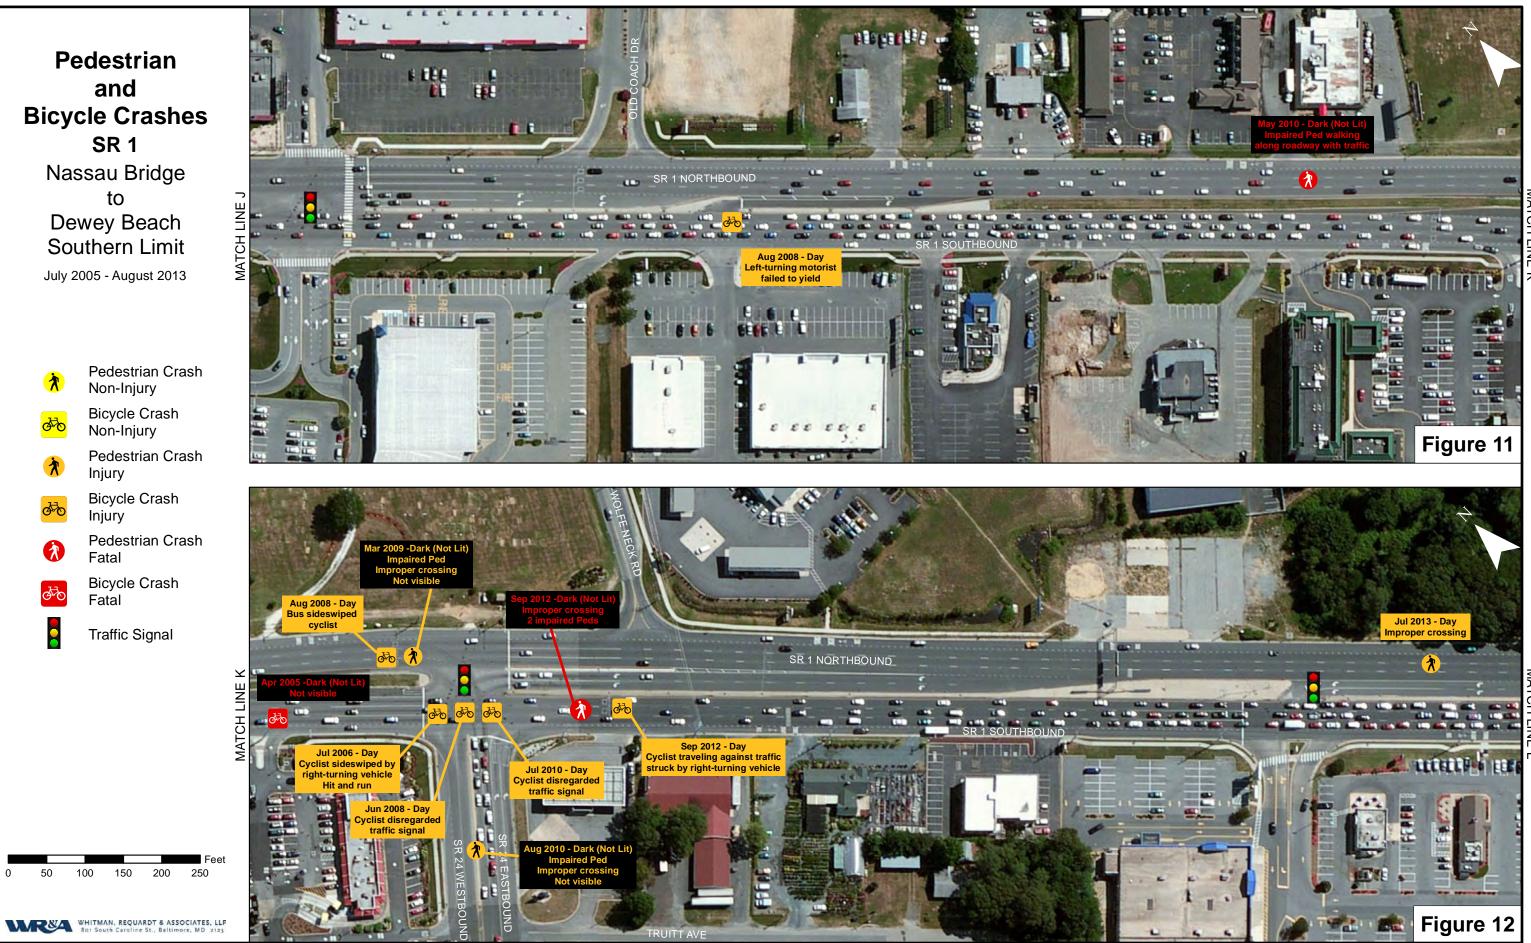

MATCH LINE

Pedestrian and Bicycle Crashes SR 1 Nassau Bridge to Dewey Beach Southern Limit

Pedestrian Crash X Non-Injury **Bicycle Crash** <mark>dzo</mark> Non-Injury Pedestrian Crash X Injury Bicycle Crash <u>6</u> Injury Pedestrian Crash Fatal Bicycle Crash d o Fatal Traffic Signal 200 100 150 250 WHITMAN, REQUARDT & ASSOCIATES, LLF 801 South Caroline St., Baltimore, MD 2123