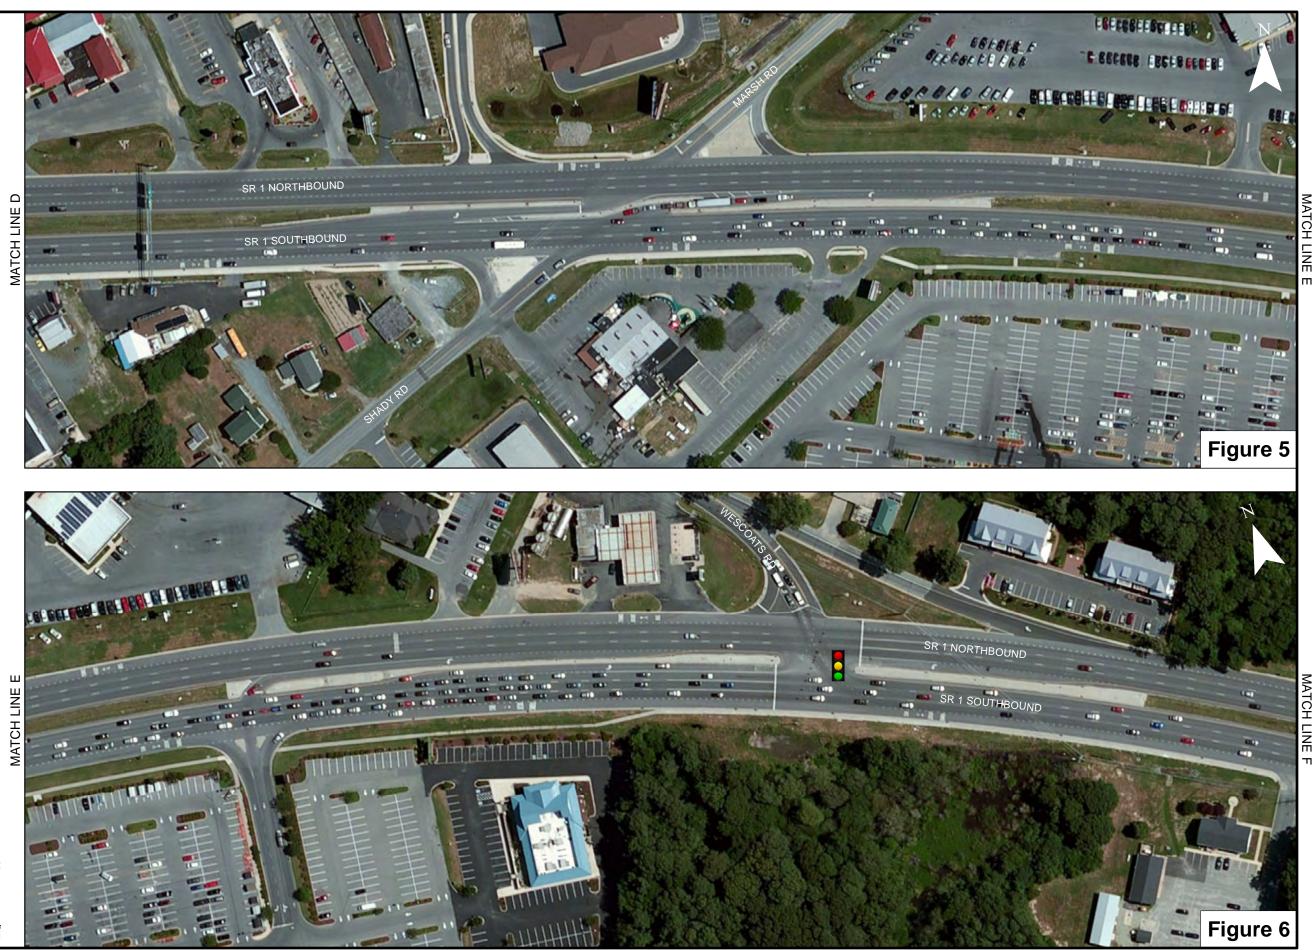

MATCH LINE

Pedestrian and Bicycle Crashes SR 1 Nassau Bridge to Dewey Beach Southern Limit

Pedestrian Crash X Non-Injury **Bicycle Crash** <mark>dzo</mark> Non-Injury Pedestrian Crash X Injury Bicycle Crash <u>6</u> Injury Pedestrian Crash Fatal Bicycle Crash d o Fatal Traffic Signal 200 100 150 250 WHITMAN, REQUARDT & ASSOCIATES, LLF 801 South Caroline St., Baltimore, MD 2123

Pedestrian and Bicycle Crashes SR 1 Nassau Bridge to Dewey Beach Southern Limit

Pedestrian Crash X Non-Injury **Bicycle Crash** <mark>de o</mark> Non-Injury Pedestrian Crash X Injury Bicycle Crash <u>6</u> Injury Pedestrian Crash Fatal Bicycle Crash 050 Fatal Traffic Signal

200

150

100

**Pedestrian** and **Bicycle Crashes SR 1** Nassau Bridge to Dewey Beach Southern Limit

July 2005 - August 2013

Pedestrian Crash X Non-Injury Bicycle Crash <mark>dzo</mark> Non-Injury Pedestrian Crash X Injury **Bicycle Crash** 0<sup>4</sup>0 Injury Pedestrian Crash Fatal Bicycle Crash 050 Fatal Traffic Signal