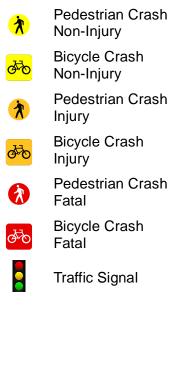

MATCH LINE

Pedestrian and Bicycle Crashes SR 1 Nassau Bridge to Dewey Beach Southern Limit

Pedestrian Crash X Non-Injury **Bicycle Crash** <mark>dzo</mark> Non-Injury Pedestrian Crash X Injury Bicycle Crash <u>6</u> Injury Pedestrian Crash Fatal Bicycle Crash d o Fatal Traffic Signal 200 100 150 250 WHITMAN, REQUARDT & ASSOCIATES, LLF 801 South Caroline St., Baltimore, MD 2123

Pedestrian and Bicycle Crashes SR 1 Nassau Bridge to Dewey Beach Southern Limit

Pedestrian Crash X Non-Injury **Bicycle Crash** <mark>de o</mark> Non-Injury Pedestrian Crash X Injury Bicycle Crash <u>6</u> Injury Pedestrian Crash Fatal Bicycle Crash 050 Fatal Traffic Signal

200

150

100

**Pedestrian** and **Bicycle Crashes SR 1** Nassau Bridge to Dewey Beach Southern Limit

July 2005 - August 2013

Pedestrian Crash X Non-Injury Bicycle Crash <mark>dzo</mark> Non-Injury Pedestrian Crash X Injury **Bicycle Crash** 0<sup>4</sup>0 Injury Pedestrian Crash Fatal Bicycle Crash 050 Fatal Traffic Signal