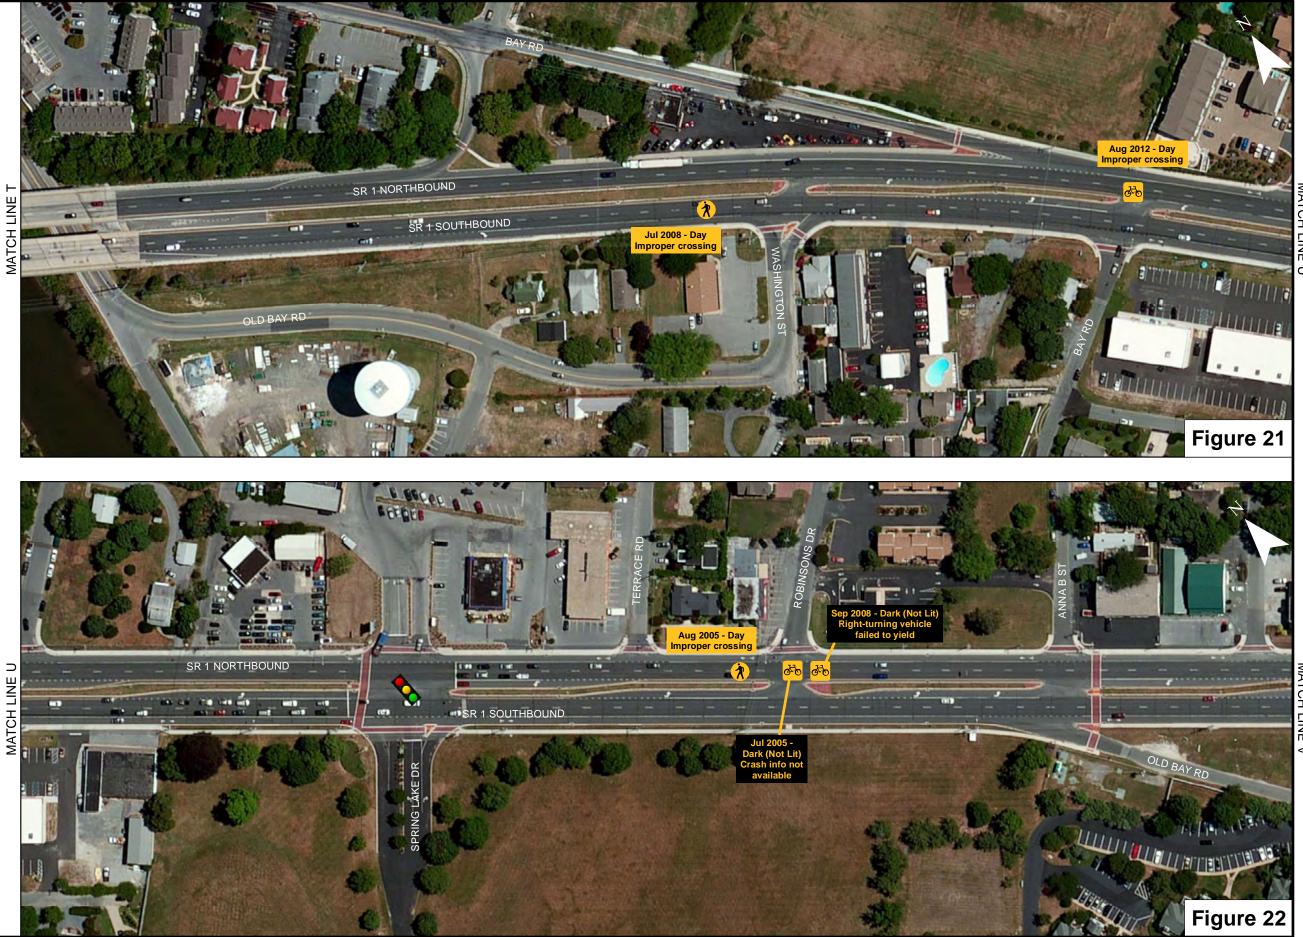

100

200

250

150

MATCH LINE ŝ

MATCH LINE T

Pedestrian Crash X Non-Injury **Bicycle Crash** <mark>& 0</mark> Non-Injury Pedestrian Crash Ż Injury Bicycle Crash d d Injury Pedestrian Crash Fatal Bicycle Crash đ Fatal Traffic Signal