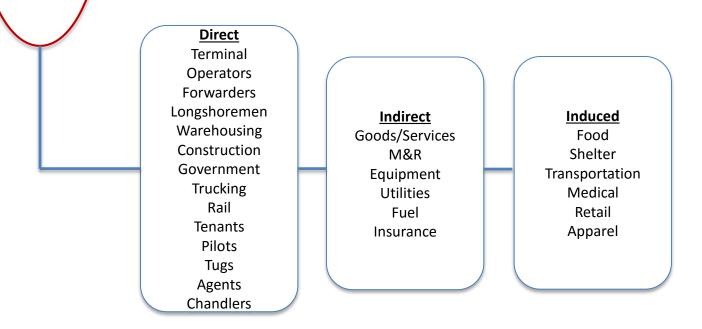

#### **CREATING FAMILY SUSTAINING EMPLOYMENT OPPORTUNITIES**

Paul F. Richardson Associates Inc.

| <u>Direct</u> | Indirect                | Induced              | Total                                 | State                                                                                              | State                                                                                                                   | State                                                                                                                                            | Local                                                                                                                                                                              | Federal                                                                                                                                                                                                                                                                                                                                                                                                                                                                                                                                                                                                                                                                                                                                                                                                                                                                                                     |
|---------------|-------------------------|----------------------|---------------------------------------|----------------------------------------------------------------------------------------------------|-------------------------------------------------------------------------------------------------------------------------|--------------------------------------------------------------------------------------------------------------------------------------------------|------------------------------------------------------------------------------------------------------------------------------------------------------------------------------------|-------------------------------------------------------------------------------------------------------------------------------------------------------------------------------------------------------------------------------------------------------------------------------------------------------------------------------------------------------------------------------------------------------------------------------------------------------------------------------------------------------------------------------------------------------------------------------------------------------------------------------------------------------------------------------------------------------------------------------------------------------------------------------------------------------------------------------------------------------------------------------------------------------------|
| <u>Direct</u> | Indirect                | Induced              |                                       |                                                                                                    |                                                                                                                         |                                                                                                                                                  |                                                                                                                                                                                    |                                                                                                                                                                                                                                                                                                                                                                                                                                                                                                                                                                                                                                                                                                                                                                                                                                                                                                             |
|               |                         | inaucea              | <u>Sales</u>                          | <u>GDP</u>                                                                                         | <u>Income</u>                                                                                                           | <u>Taxes</u>                                                                                                                                     | <u>Taxes</u>                                                                                                                                                                       | <u>Taxes</u>                                                                                                                                                                                                                                                                                                                                                                                                                                                                                                                                                                                                                                                                                                                                                                                                                                                                                                |
|               |                         |                      | \$66.9b                               | \$32.4b                                                                                            | \$18.5b                                                                                                                 | \$1.4b                                                                                                                                           | \$1.1b                                                                                                                                                                             | \$4.5b                                                                                                                                                                                                                                                                                                                                                                                                                                                                                                                                                                                                                                                                                                                                                                                                                                                                                                      |
|               |                         |                      | \$45.0b                               |                                                                                                    |                                                                                                                         |                                                                                                                                                  |                                                                                                                                                                                    |                                                                                                                                                                                                                                                                                                                                                                                                                                                                                                                                                                                                                                                                                                                                                                                                                                                                                                             |
|               |                         |                      |                                       | \$500m                                                                                             |                                                                                                                         |                                                                                                                                                  |                                                                                                                                                                                    |                                                                                                                                                                                                                                                                                                                                                                                                                                                                                                                                                                                                                                                                                                                                                                                                                                                                                                             |
| 14,630        | 10,940                  | 14,480               |                                       |                                                                                                    | \$3.0b                                                                                                                  | \$304m                                                                                                                                           |                                                                                                                                                                                    |                                                                                                                                                                                                                                                                                                                                                                                                                                                                                                                                                                                                                                                                                                                                                                                                                                                                                                             |
| 2,203         | 444                     | 1,673                |                                       |                                                                                                    |                                                                                                                         | \$31.0m                                                                                                                                          |                                                                                                                                                                                    |                                                                                                                                                                                                                                                                                                                                                                                                                                                                                                                                                                                                                                                                                                                                                                                                                                                                                                             |
|               |                         |                      |                                       | \$12.b                                                                                             | \$4.1b                                                                                                                  |                                                                                                                                                  |                                                                                                                                                                                    |                                                                                                                                                                                                                                                                                                                                                                                                                                                                                                                                                                                                                                                                                                                                                                                                                                                                                                             |
| 170,770       |                         |                      | \$37.1b                               |                                                                                                    | \$11.6b                                                                                                                 | \$1.6b                                                                                                                                           |                                                                                                                                                                                    | \$3.6b                                                                                                                                                                                                                                                                                                                                                                                                                                                                                                                                                                                                                                                                                                                                                                                                                                                                                                      |
| 9,667         | 4,573                   | 10,100               |                                       |                                                                                                    | \$1.3b                                                                                                                  | \$168m                                                                                                                                           |                                                                                                                                                                                    |                                                                                                                                                                                                                                                                                                                                                                                                                                                                                                                                                                                                                                                                                                                                                                                                                                                                                                             |
|               | <b>2,203</b><br>170,770 | 2,203 444<br>170,770 | 2,203     444     1,673       170,770 | \$45.0b       14,630     10,940     14,480       2,203     444     1,673       170,770     \$37.1b | \$45.0b       14,630     10,940     14,480       2,203     444     1,673     500m       170,770     \$37.1b     \$37.1b | \$45.0b     \$45.0b       14,630     10,940     14,480     \$500m       2,203     444     1,673     \$3.0b       170,770     \$37.1b     \$11.6b | \$45.0b     \$45.0b     \$45.0b       14,630     10,940     14,480     \$500m       2,203     444     1,673     \$3.0b     \$304m       170,770     \$37.1b     \$11.6b     \$1.6b | 45.0b   \$45.0b   \$500m   \$45.0b   \$45.0b   \$500m   \$45.0b   \$45.0b   \$500m   \$400   \$500m   \$5 |