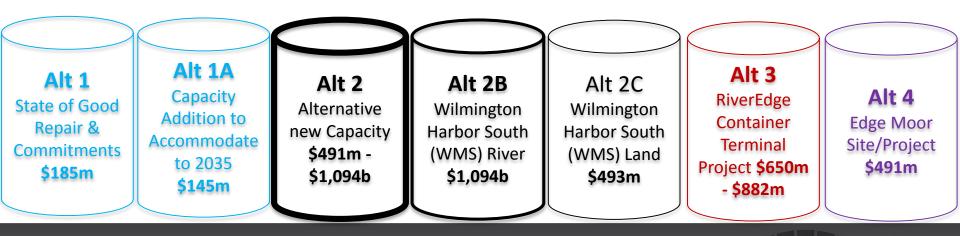

- Importantly, the analysis also identified that there is "optionality" for the Stakeholders.
  - Options which are not mutually exclusive.

The DSPC Strategic Master Plan included analysis on the following sites.

 The DSPC Strategic Master Plan created the following scenarios or "options" to help guide the Stakeholders in their decision process.

- The DSPC Strategic Master Plan also acknowledged two (2) very critical items:
  - The need to "move ahead" on finding an alternative site(s) for Dredge Management Material Plan (DMMP) that now takes place at WHS.
    - All of the options require this action to varying degrees.
  - The State of Delaware and the Stakeholders are likely to have to partner with private investment to expand with any one (or more) of the alternatives or "options".

 How are these options beginning to "fall out" after the DSPC Strategic Master Plan effort?

Another finding from the **DŠPC Strategic** Master Plan is that the GM **Boxwood site** can play a very tactical role in both railroad and warehousing capability to all future options.