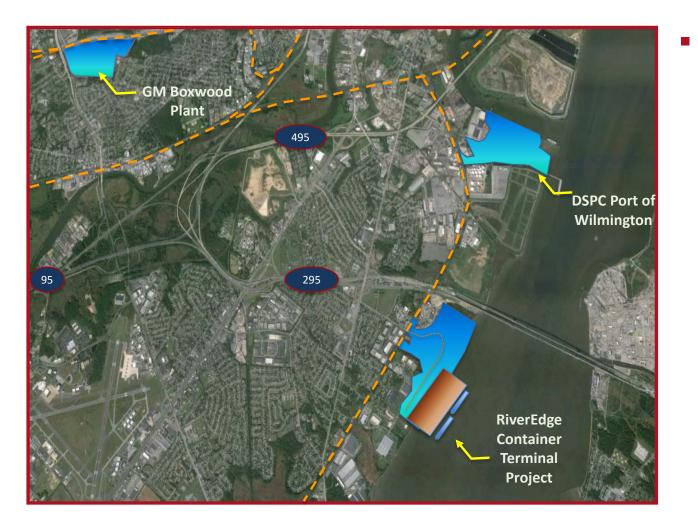

 How are these options beginning to "fall out" after the DSPC Strategic Master Plan effort?

Another finding from the **DŠPC Strategic** Master Plan is that the GM **Boxwood site** can play a very tactical role in both railroad and warehousing capability to all future options.

#### The RiverEdge Container Terminal Project

May 23rd, 2016