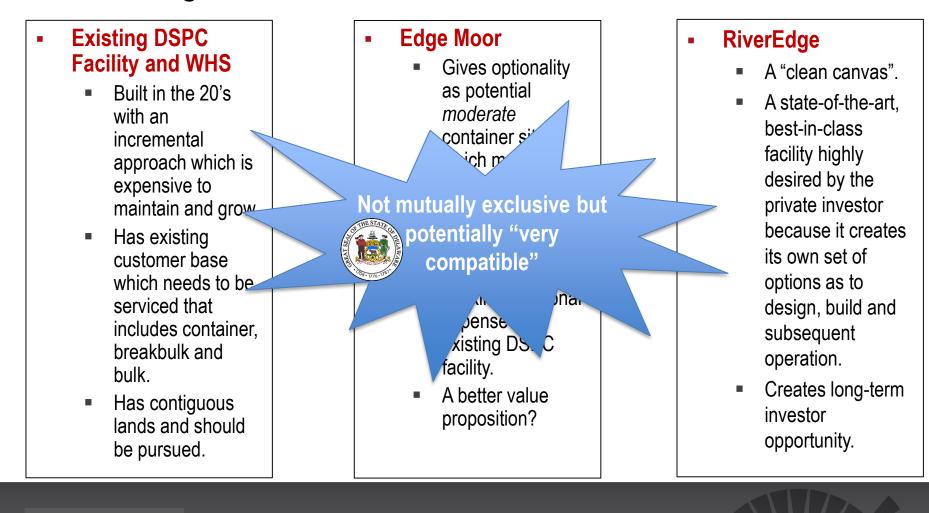

- Importantly, the analysis also identified that there is "optionality" for the Stakeholders.
  - Options which are not mutually exclusive.

The DSPC Strategic Master Plan included analysis on the following sites.

 The DSPC Strategic Master Plan created the following scenarios or "options" to help guide the Stakeholders in their decision process.

- The DSPC Strategic Master Plan also acknowledged two (2) very critical items:
  - The need to "move ahead" on finding an alternative site(s) for Dredge Management Material Plan (DMMP) that now takes place at WHS.
    - All of the options require this action to varying degrees.
  - The State of Delaware and the Stakeholders are likely to have to partner with private investment to expand with any one (or more) of the alternatives or "options".